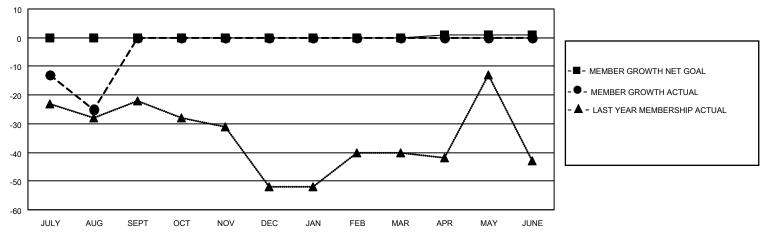

## MONTHLY MEMBERSHIP PROGRESS REPORT

LOCATION OREGON District 36 O Results as of: 8/31/2023

| Clubs                 |               |           |               | Members               |                        |                         |                                                    |
|-----------------------|---------------|-----------|---------------|-----------------------|------------------------|-------------------------|----------------------------------------------------|
| RESULTS FOR 2023-2024 |               |           |               | RESULTS FOR 2023-2024 |                        |                         |                                                    |
| QUARTER               | NEW CLUB GOAL | NEW CLUBS | DROPPED CLUBS | QUARTER MEM           | BER GROWTH NET<br>GOAL | MEMBER GROWTH<br>ACTUAL | DROPPED<br>MEMBERS ACTUAL<br>(including transfers) |
| JULY/AUG/SEPT         | 0             | 0         | 1             | JULY/AUG/SEPT         | 0                      | 14                      | 37                                                 |
| OCT/NOV/DEC           | 0             | 0         | 0             | OCT/NOV/DEC           | 0                      | 0                       | 0                                                  |
| JAN/FEB/MAR           | 0             | 0         | 0             | JAN/FEB/MAR           | 0                      | 0                       | 0                                                  |
| APR/MAY/JUNE          | 1             | 0         | 0             | APR/MAY/JUNE          | 1                      | 0                       | 0                                                  |

## GOALS AND ACTUAL MEMBERS CUMULATIVE

| DROPPED CLUBS: 1 |    | 6 CLUBS OF 36 ADDED 1 OR<br>MORE NEW MEMBERS | GENDER DISTRIBUTION                |              |  |
|------------------|----|----------------------------------------------|------------------------------------|--------------|--|
|                  |    | WORL NEW WEWDERO                             | MALE                               | 463 (58.02%) |  |
|                  |    |                                              | FEMALE 335 (41.98%)                |              |  |
| DROPPED MEMBERS  |    |                                              | NON BINARY                         | 0 (0.00%)    |  |
|                  |    |                                              | PREFER NOT TO ANSWER               | 0 (0.00%)    |  |
| DECEASED         | 4  |                                              |                                    | ,            |  |
| CLUB CANCELLED   | 0  | CLICK HERE FOR CUMULATIVE                    | TOTAL FAMILY UNIT MEMBERS          | 192          |  |
| OTHER            | 33 | MEMBERSHIP DATA                              |                                    |              |  |
| TOTAL 37         |    |                                              | FAMILY MEMBERS PAYING HALF DUES 99 |              |  |
|                  |    |                                              |                                    |              |  |