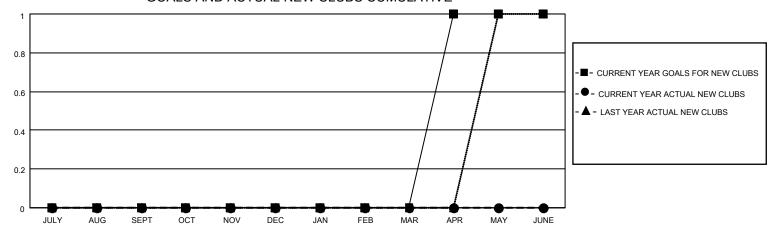

## MONTHLY MEMBERSHIP PROGRESS REPORT

LOCATION OREGON District 36 O Results as of: 8/31/2023

| Clubs                 |               |           |               | Members               |                        |                         |                                                    |
|-----------------------|---------------|-----------|---------------|-----------------------|------------------------|-------------------------|----------------------------------------------------|
| RESULTS FOR 2023-2024 |               |           |               | RESULTS FOR 2023-2024 |                        |                         |                                                    |
| QUARTER               | NEW CLUB GOAL | NEW CLUBS | DROPPED CLUBS | QUARTER MEM           | BER GROWTH NET<br>GOAL | MEMBER GROWTH<br>ACTUAL | DROPPED<br>MEMBERS ACTUAL<br>(including transfers) |
| JULY/AUG/SEPT         | 0             | 0         | 1             | JULY/AUG/SEPT         | 0                      | 14                      | 37                                                 |
| OCT/NOV/DEC           | 0             | 0         | 0             | OCT/NOV/DEC           | 0                      | 0                       | 0                                                  |
| JAN/FEB/MAR           | 0             | 0         | 0             | JAN/FEB/MAR           | 0                      | 0                       | 0                                                  |
| APR/MAY/JUNE          | 1             | 0         | 0             | APR/MAY/JUNE          | 1                      | 0                       | 0                                                  |

## GOALS AND ACTUAL NEW CLUBS CUMULATIVE